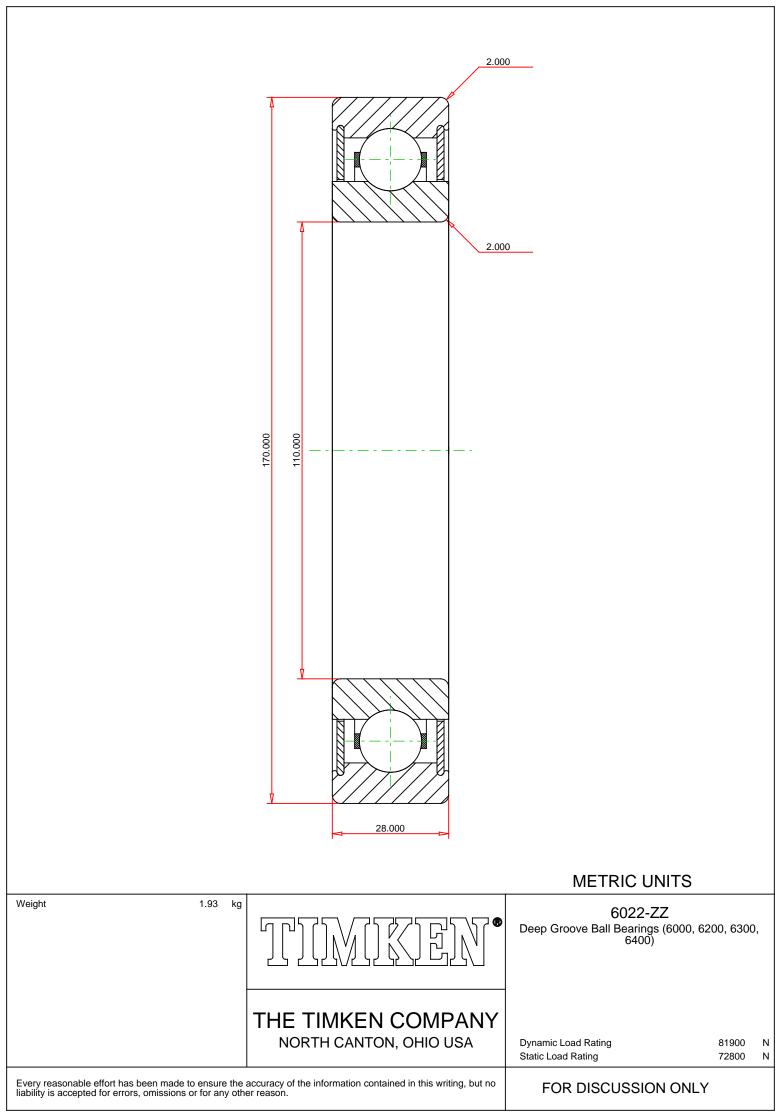

## Specifications | Dimensions | Basic Load Ratings | Factors

| Specifications – |              |               |  |
|------------------|--------------|---------------|--|
|                  | Clearance    | C0 (Normal)   |  |
|                  | Bore Size d  | 110.000 mm    |  |
|                  | Features     | Shields       |  |
|                  | Bearing Type | Standard DGBB |  |
|                  | Weight       | 1.93 Kg       |  |

## Dimensions

170.000 mm

28.000 mm

|                      | Radius Rs min            | 2.000 mm |  |
|----------------------|--------------------------|----------|--|
| Basic Load Ratings - |                          |          |  |
|                      | Cr - Dynamic Load Rating | 82 kN    |  |
|                      | COr - Static Load Rating | 73 kN    |  |
| Fac                  | _                        |          |  |
|                      | Grease Reference Speed   | 4600 rpm |  |
|                      | Oil Reference Speed      | 6600 rpm |  |